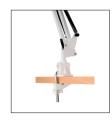

Clamp for fixing

on a desk or wall

Switch on the cable

**ARCHI BC** 

Compatible with FLUO or 7W LED bulbs for quality lighting and reduced energy consumption.

Ergonomic for optimal lighting thanks to its double swivel arm system and articulated head.