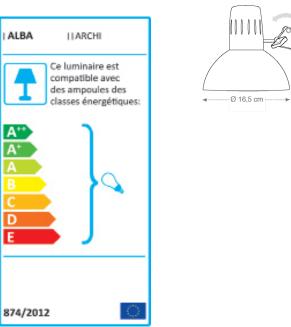

## ARCHI DESK LAMP

The original ARCHITECT desk lamp, with a classic and timeless style

| PRODUCT FEATURES   |                                                      |
|--------------------|------------------------------------------------------|
| Reference          | ARCHI BC                                             |
| EAN                | 3129710008797                                        |
| Materials          | Metal                                                |
| Colors             | White                                                |
| Light source       | FLUO ou LED                                          |
| Product dimensions | Head : Ø 16.5 cm                                     |
|                    | Double arm length : 42 + 39 cm                       |
|                    | Base : 3 Kg - Ø 20 cm                                |
|                    | Cable length : 180 cm                                |
|                    | Weight : 3,2 Kg                                      |
| Bulb type          | Compatible with FLUO or LED bulbs (not supplied)     |
| Energy class       | According to bulb                                    |
| Standard           | EC                                                   |
| Guarantee          | 3 years                                              |
| Origin             | French design and development - Manufacturing in PRC |