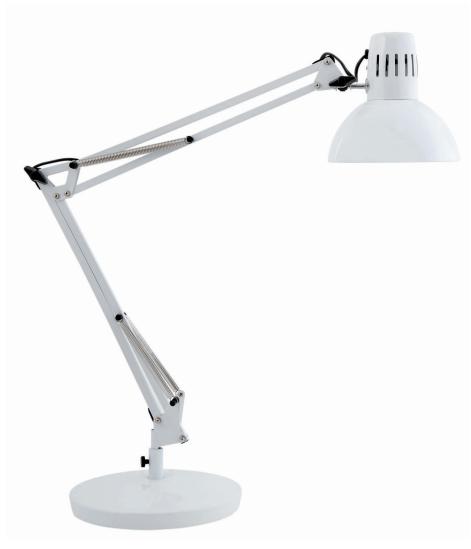

## ARCHI DESK LAMP

The original ARCHITECT desk lamp, with a classic and timeless style

**ARCHI N** 

Double articulated arm for maximum amplitude

Adjustable shade Lacquered interior finish

Weighted round base for perfect stability (3kg)

Clamp for fixing

on a desk or wall

Switch on the cable

**ARCHI BC** 

Compatible with FLUO or 7W LED bulbs for quality lighting and reduced energy consumption.

Ergonomic for optimal lighting thanks to its double swivel arm system and articulated head.

Timeless, its classic and industrial look will fit perfectly into all your workspaces.