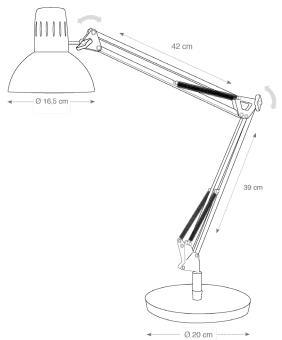

## ARCHI DESK LAMP

The original ARCHITECT desk lamp, with a classic and timeless style

**ARCHI N** 

Double articulated arm for maximum amplitude

Adjustable shade Lacquered interior finish

Weighted round base for perfect stability (3kg)

## ARCHI DESK LAMP

The original ARCHITECT desk lamp, with a classic and timeless style

| PRODUCT FEATURES   |                                                      |
|--------------------|------------------------------------------------------|
| Reference          | ARCHI BC                                             |
| EAN                | 3129710008797                                        |
| Materials          | Metal                                                |
| Colors             | White                                                |
| Light source       | FLUO ou LED                                          |
| Product dimensions | Head : Ø 16.5 cm                                     |
|                    | Double arm length : 42 + 39 cm                       |
|                    | Base : 3 Kg - Ø 20 cm                                |
|                    | Cable length : 180 cm                                |
|                    | Weight : 3,2 Kg                                      |
| Bulb type          | Compatible with FLUO or LED bulbs (not supplied)     |
| Energy class       | According to bulb                                    |
| Standard           | EC                                                   |
| Guarantee          | 3 years                                              |
| Origin             | French design and development - Manufacturing in PRC |