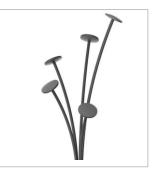

## FESTIVAL Designed coat stand

The Festival coat stand is the essential accessory for your office, lobby or reception room

5 large ABS pegs for a perfect care of the clothes

Smart umbrella stand + hook (Capacity 6)

Weighted base for extra stability (5kg) + water retainer + Tube 3,8 cm

Quick and easy assembly system without tools (5min)

Compact packaging to reduce the environmental impact

Thanks to the Festival, you can hang your coats, jackets and scarves without wrinkling them and put your umbrellas in one place. This modern coat stand consists of a head with 5 ABS pegs, an umbrella stand and a weighted metal base with a water retainer.

## FESTIVAL Designed coat stand

The Festival coat stand is the essential accessory for your office, lobby or reception room

| PRODUCT FEATURES        |                                                      |
|-------------------------|------------------------------------------------------|
| Code                    | PMFEST N                                             |
| EAN                     | 3129710017324                                        |
| Materials               | Tube : Epoxy painted steel                           |
|                         | Pegs : ABS                                           |
|                         | Base cover : ABS                                     |
| Color                   | Black                                                |
| Product dimensions      | Height: 187 cm                                       |
|                         | Tube: Ø 3.8 cm                                       |
|                         | Base : Ø 35.5 cm                                     |
|                         | Weight: 5.90 kg                                      |
| Number of pegs          | 5                                                    |
| Capacity of umbrellas   | 6                                                    |
| Base                    | Weighted - 5 kg                                      |
| Estimated assembly time | 5 minutes - Without tools or screws                  |
| Origin                  | French design and development - Manufacturing in PRC |
| Guarantee               | 2 years                                              |