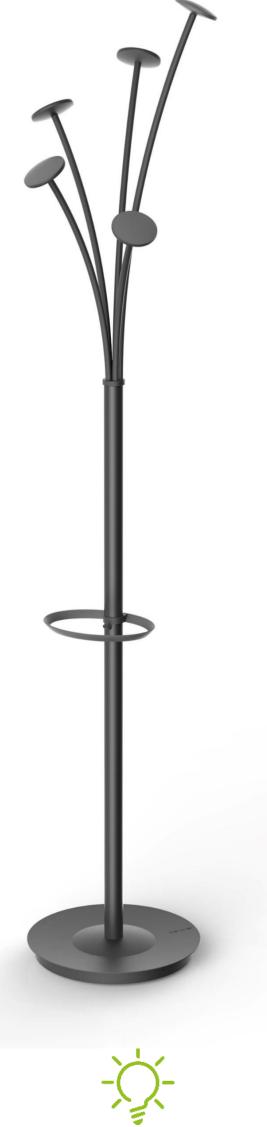

## FESTIVAL Designed coat stand

The Festival coat stand is the essential accessory for your office, lobby or reception room

5 large ABS pegs for a perfect care of the clothes

Smart umbrella stand + hook (Capacity 6)

Weighted base for extra stability (5kg) + water retainer + Tube 3,8 cm

Quick and easy assembly system without tools (5min)

Compact packaging to reduce the environmental impact

Thanks to the Festival, you can hang your coats, jackets and scarves without wrinkling them and put your umbrellas in one place. This modern coat stand consists of a head with 5 ABS pegs, an umbrella stand and a weighted metal base with a water retainer.

## FESTIVAL Designed coat stand

The Festival coat stand is the essential accessory for your office, lobby or reception room

| PRODUCT FEATURES        |                                                      |
|-------------------------|------------------------------------------------------|
| Code                    | PMFEST N                                             |
| EAN                     | 3129710017324                                        |
| Materials               | Tube : Epoxy painted steel                           |
|                         | Pegs : ABS                                           |
|                         | Base cover : ABS                                     |
| Color                   | Black                                                |
| Product dimensions      | Height: 187 cm                                       |
|                         | Tube: Ø 3.8 cm                                       |
|                         | Base : Ø 35.5 cm                                     |
|                         | Weight: 5.90 kg                                      |
| Number of pegs          | 5                                                    |
| Capacity of umbrellas   | 6                                                    |
| Base                    | Weighted - 5 kg                                      |
| Estimated assembly time | 5 minutes - Without tools or screws                  |
| Origin                  | French design and development - Manufacturing in PRC |
| Guarantee               | 2 years                                              |