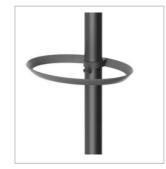

## FESTIVAL Designed coat stand

The Festival coat stand is the essential accessory for your office, lobby or reception room

5 large ABS pegs for a perfect care of the clothes

Smart umbrella stand + hook (Capacity 6)

Weighted base for extra stability (5kg) + water retainer + Tube 3,8 cm

Quick and easy assembly system without tools (5min)

Compact packaging to reduce the environmental impact

Thanks to the Festival, you can hang your coats, jackets and scarves without wrinkling them and put your umbrellas in one place. This modern coat stand consists of a head with 5 ABS pegs, an umbrella stand and a weighted metal base with a water retainer.

## FESTIVAL Designed coat stand

The Festival coat stand is the essential accessory for your office, lobby or reception room

| PRODUCT FEATURES        |                                                      |
|-------------------------|------------------------------------------------------|
| Code                    | PMFEST N                                             |
| EAN                     | 3129710017324                                        |
| Materials               | Tube : Epoxy painted steel                           |
|                         | Pegs : ABS                                           |
|                         | Base cover : ABS                                     |
| Color                   | Black                                                |
| Product dimensions      | Height: 187 cm                                       |
|                         | Tube: Ø 3.8 cm                                       |
|                         | Base : Ø 35.5 cm                                     |
|                         | Weight: 5.90 kg                                      |
| Number of pegs          | 5                                                    |
| Capacity of umbrellas   | 6                                                    |
| Base                    | Weighted - 5 kg                                      |
| Estimated assembly time | 5 minutes - Without tools or screws                  |
| Origin                  | French design and development - Manufacturing in PRC |
| Guarantee               | 2 years                                              |