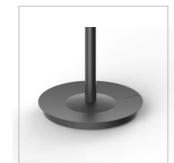

Weighted base for extra stability (5kg) + water retainer + Tube 3,8 cm

Quick and easy assembly system without tools (5min)

Compact packaging to reduce the environmental impact

Thanks to the Festival, you can hang your coats, jackets and scarves without wrinkling them and put your umbrellas in one place. This modern coat stand consists of a head with 5 ABS pegs, an umbrella stand and a weighted metal base with a water retainer.

## FESTIVAL Designed coat stand

The Festival coat stand is the essential accessory for your office, lobby or reception room

| PRODUCT FEATURES        |                                                      |
|-------------------------|------------------------------------------------------|
| Code                    | PMFEST N                                             |
| EAN                     | 3129710017324                                        |
| Materials               | Tube : Epoxy painted steel                           |
|                         | Pegs : ABS                                           |
|                         | Base cover : ABS                                     |
| Color                   | Black                                                |
| Product dimensions      | Height: 187 cm                                       |
|                         | Tube: Ø 3.8 cm                                       |
|                         | Base : Ø 35.5 cm                                     |
|                         | Weight: 5.90 kg                                      |
| Number of pegs          | 5                                                    |
| Capacity of umbrellas   | 6                                                    |
| Base                    | Weighted - 5 kg                                      |
| Estimated assembly time | 5 minutes - Without tools or screws                  |
| Origin                  | French design and development - Manufacturing in PRC |
| Guarantee               | 2 years                                              |