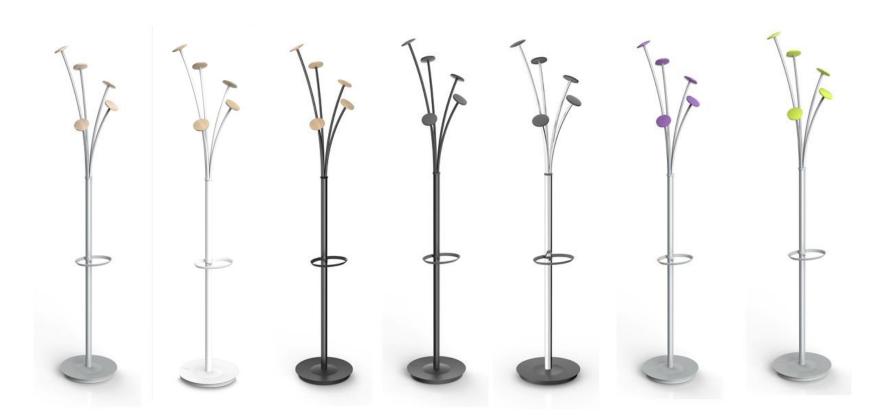

## FESTIVAL Designed coat stand

The Festival coat stand is the essential accessory for your office, lobby or reception room

5 large ABS pegs for a perfect care of the clothes

Smart umbrella stand + hook (Capacity 6)

Weighted base for extra stability (5kg) + water retainer + Tube 3,8 cm

Quick and easy assembly system without tools (5min)

Compact packaging to reduce the environmental impact

Thanks to the Festival, you can hang your coats, jackets and scarves without wrinkling them and put your umbrellas in one place. This modern coat stand consists of a head with 5 ABS pegs, an umbrella stand and a weighted metal base with a water retainer.

Modern and innovative design for this coat stand that will fit perfectly into all your work and reception areas.

## FESTIVAL Designed coat stand

The Festival coat stand is the essential accessory for your office, lobby or reception room

| PRODUCT FEATURES        |                                                      |
|-------------------------|------------------------------------------------------|
| Code                    | PMFEST N                                             |
| EAN                     | 3129710017324                                        |
| Materials               | Tube : Epoxy painted steel                           |
|                         | Pegs : ABS                                           |
|                         | Base cover : ABS                                     |
| Color                   | Black                                                |
| Product dimensions      | Height: 187 cm                                       |
|                         | Tube: Ø 3.8 cm                                       |
|                         | Base : Ø 35.5 cm                                     |
|                         | Weight: 5.90 kg                                      |
| Number of pegs          | 5                                                    |
| Capacity of umbrellas   | 6                                                    |
| Base                    | Weighted - 5 kg                                      |
| Estimated assembly time | 5 minutes - Without tools or screws                  |
| Origin                  | French design and development - Manufacturing in PRC |
| Guarantee               | 2 years                                              |