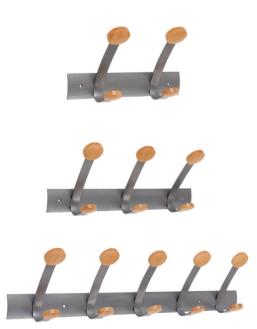

## PMV3 ROBUST WALL PEG

Practical and sturdy, the PMV3 wall peg is the accessory to have in your shared or personal spaces

3 double wooden pegs with rounded shape for a perfect respect of the clothes

Robust structure and strong pegs (Can support up to 10 kg per peg)

|--|--|

Fixing system provided

The PMV3 wall peg with its sober and elegant design is the accessory to have in your work environment / shared space. It consists of a steel structure, three double wooden pegs and screws provided for easy fixing.

The PMV3 wall peg will fit into all your collective, work and reception areas. Also, its juxtaposable structure allows to form lines of pegs.

EXISTING DESIGN :