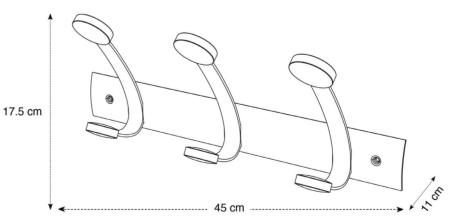

## PMV3 ROBUST WALL PEG

Practical and sturdy, the PMV3 wall peg is the accessory to have in your shared or personal spaces

| PRODUCT FEATURES   |                                                      |  |
|--------------------|------------------------------------------------------|--|
| Reference          | PMV3                                                 |  |
| EAN                | 3129710013135                                        |  |
| Materials          | Structure : Epoxy painted steel                      |  |
|                    | Pegs : Wood                                          |  |
| Color              | Silver grey - Wood                                   |  |
| Product dimensions | L. 46 cm x W. 18 x D.12 cm                           |  |
|                    | Weight : 0.900 kg                                    |  |
| Number of pegs     | 3 double Pegs (6)                                    |  |
| Maximum load       | 5 kg /peg                                            |  |
| Fixing system      | Screws (included)                                    |  |
| Origin             | French design and development - Manufacturing in PRC |  |
| Guarantee          | 2 years                                              |  |