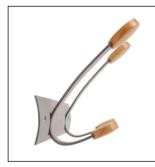

## PMV3 ROBUST WALL PEG

Practical and sturdy, the PMV3 wall peg is the accessory to have in your shared or personal spaces

3 double wooden pegs with rounded shape for a perfect respect of the clothes

Robust structure and strong pegs (Can support up to 10 kg per peg)

|--|--|

Fixing system provided

The PMV3 wall peg with its sober and elegant design is the accessory to have in your work environment / shared space. It consists of a steel structure, three double wooden pegs and screws provided for easy fixing.