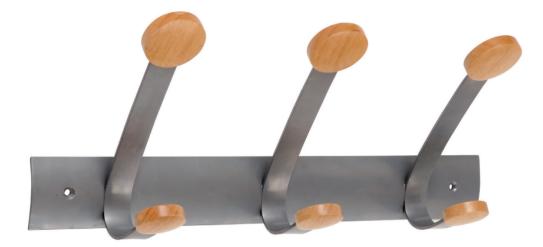

## PMV3 ROBUST WALL PEG

Practical and sturdy, the PMV3 wall peg is the accessory to have in your shared or personal spaces

3 double wooden pegs with rounded shape for a perfect respect of the clothes

Robust structure and strong pegs (Can support up to 10 kg per peg)

|--|--|

Fixing system provided

The PMV3 wall peg with its sober and elegant design is the accessory to have in your work environment / shared space. It consists of a steel structure, three double wooden pegs and screws provided for easy fixing.

The PMV3 wall peg will fit into all your collective, work and reception areas. Also, its juxtaposable structure allows to form lines of pegs.

## PMV3 ROBUST WALL PEG

Practical and sturdy, the PMV3 wall peg is the accessory to have in your shared or personal spaces

| PRODUCT FEATURES   |                                                      |  |
|--------------------|------------------------------------------------------|--|
| Reference          | PMV3                                                 |  |
| EAN                | 3129710013135                                        |  |
| Materials          | Structure : Epoxy painted steel                      |  |
|                    | Pegs : Wood                                          |  |
| Color              | Silver grey - Wood                                   |  |
| Product dimensions | L. 46 cm x W. 18 x D.12 cm                           |  |
|                    | Weight : 0.900 kg                                    |  |
| Number of pegs     | 3 double Pegs (6)                                    |  |
| Maximum load       | 5 kg /peg                                            |  |
| Fixing system      | Screws (included)                                    |  |
| Origin             | French design and development - Manufacturing in PRC |  |
| Guarantee          | 2 years                                              |  |