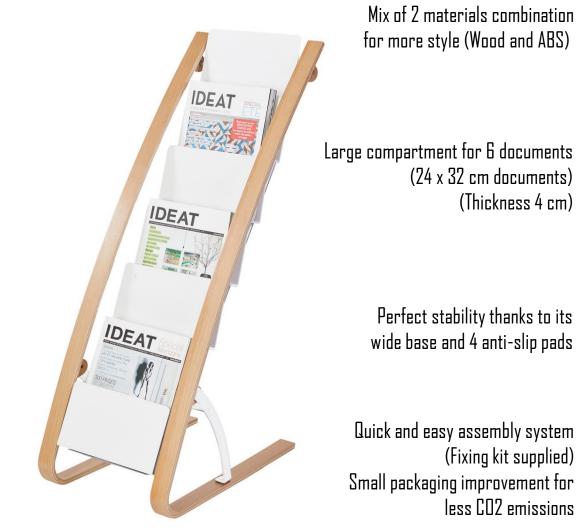

## DDEXP06W

Displays with style

Highlight your reception areas with this Scandinavian-style display mixing colors and materials.

The DDEXPOW display is the ideal accessory for displaying magazines or brochures in your lobby. Practical, you will be able to display your A4 documents in 6 compartments.

Combining style and elegance, this modern design display with its mix of materials will fit perfectly in your reception and work areas.

Quand le beau rejoint l'utile -