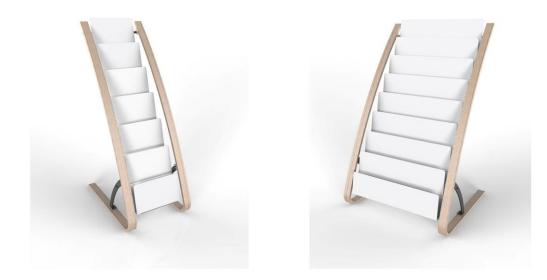

## DDEXP06W

Displays with style

Highlight your reception areas with this Scandinavian-style display mixing colors and materials.

The DDEXPOW display is the ideal accessory for displaying magazines or brochures in your lobby. Practical, you will be able to display your A4 documents in 6 compartments.

Combining style and elegance, this modern design display with its mix of materials will fit perfectly in your reception and work areas.

Quand le beau rejoint l'utile -

## **DDEXPOBW** Displays with style

Highlight your reception areas with this Scandinavian-style display mixing colors and materials.

| PRODUCT FEATURES        |                                      |
|-------------------------|--------------------------------------|
| Code                    | DDEXPO6W BC                          |
| EAN                     | 3129710016945                        |
| Materials               | Frame : Wood - Steel                 |
|                         | Compartiment : ABS                   |
| Color                   | White - Wood                         |
| Product dimensions      | W 34 x D 50 x H 93 cm                |
|                         | Weight : 5,2 kg                      |
| Number of compartment   | 6 (Format 24x32 cm - Thickness 4 cm) |
| Estimated assembly time | 10 mins (Screws supplied )           |
| Guarantee               | 2 years                              |