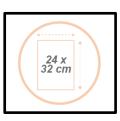

## **DDEXPOBW** Displays with style

Highlight your reception areas with this Scandinavian-style display mixing colors and materials.

| PRODUCT FEATURES        |                                      |
|-------------------------|--------------------------------------|
| Code                    | DDEXPO6W BC                          |
| EAN                     | 3129710016945                        |
| Materials               | Frame : Wood - Steel                 |
|                         | Compartiment : ABS                   |
| Color                   | White - Wood                         |
| Product dimensions      | W 34 x D 50 x H 93 cm                |
|                         | Weight : 5,2 kg                      |
| Number of compartment   | 6 (Format 24x32 cm - Thickness 4 cm) |
| Estimated assembly time | 10 mins (Screws supplied )           |
| Guarantee               | 2 years                              |