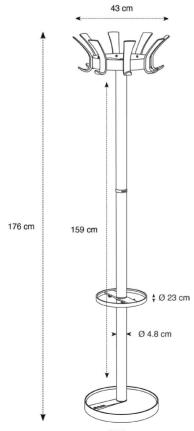

**KRONY** A COAT STAND WITH CHARACTER

Robust and elegant, the Krony coat stand is the ideal accessory for all your workspaces

8 double pegs for a perfect clothing support

Rotating head for easy access to clothing

Practical umbrella stand (6) + 4 hooks

Weighted base for extra stability [5kg] + water retainer

Quick and easy assembly system without tools (5min)

Compact packaging to reduce the environmental impact

The Krony coat stand consists of a swivel head with 8 double pegs, an umbrella stand that can hold up to 6 umbrellas, a water retainer and a weighted metal base. Combining practicality, robustness and elegance, the Krony coat stand will fit perfectly into your work, reception and reception areas...

## Robust and elegant, the Krony coat stand is the ideal accessory for all your workspaces

| PRODUCT FEATURES        |                                                      |  |
|-------------------------|------------------------------------------------------|--|
| Reference               | PMKRONY                                              |  |
| EAN                     | 3129710011421                                        |  |
| Materials               | Drum : Epoxy painted steel                           |  |
|                         | Pegs : ABS                                           |  |
|                         | Base cover : ABS                                     |  |
| Color                   | Black                                                |  |
| Product dimensions      | Height : 175 cm                                      |  |
|                         | Drum : Ø 3.8 cm                                      |  |
|                         | Base : Ø 35.5 cm                                     |  |
|                         | Weight : 9 kg                                        |  |
| Number of pegs          | 8 double Pegs (16)                                   |  |
| Capacity of umbrellas   | 6 + 4 hooks                                          |  |
| Base                    | Weighted - 5 kg                                      |  |
| Estimated assembly time | 5 minutes - Without tools or screws                  |  |
| Origin                  | French design and development - Manufacturing in PRC |  |
| Guarantee               | 2 years                                              |  |