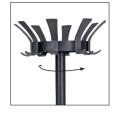

Practical umbrella stand (6) + 4 hooks

Weighted base for extra stability [5kg] + water retainer

Quick and easy assembly system without tools (5min)

Compact packaging to reduce the environmental impact

The Krony coat stand consists of a swivel head with 8 double pegs, an umbrella stand that can hold up to 6 umbrellas, a water retainer and a weighted metal base. Combining practicality, robustness and elegance, the Krony coat stand will fit perfectly into your work, reception and reception areas...