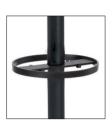

Practical umbrella stand (6) + 4 hooks

Weighted base for extra stability [5kg] + water retainer

Quick and easy assembly system without tools (5min)

Compact packaging to reduce the environmental impact

The Krony coat stand consists of a swivel head with 8 double pegs, an umbrella stand that can hold up to 6 umbrellas, a water retainer and a weighted metal base. Combining practicality, robustness and elegance, the Krony coat stand will fit perfectly into your work, reception and reception areas...

## Robust and elegant, the Krony coat stand is the ideal accessory for all your workspaces

| PRODUCT FEATURES        |                                                      |  |
|-------------------------|------------------------------------------------------|--|
| Reference               | PMKRONY                                              |  |
| EAN                     | 3129710011421                                        |  |
| Materials               | Drum : Epoxy painted steel                           |  |
|                         | Pegs : ABS                                           |  |
|                         | Base cover : ABS                                     |  |
| Color                   | Black                                                |  |
| Product dimensions      | Height : 175 cm                                      |  |
|                         | Drum : Ø 3.8 cm                                      |  |
|                         | Base : Ø 35.5 cm                                     |  |
|                         | Weight : 9 kg                                        |  |
| Number of pegs          | 8 double Pegs (16)                                   |  |
| Capacity of umbrellas   | 6 + 4 hooks                                          |  |
| Base                    | Weighted - 5 kg                                      |  |
| Estimated assembly time | 5 minutes - Without tools or screws                  |  |
| Origin                  | French design and development - Manufacturing in PRC |  |
| Guarantee               | 2 years                                              |  |