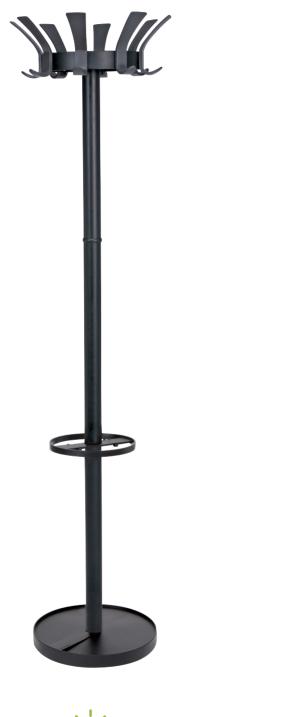

**KRONY** A COAT STAND WITH CHARACTER

Robust and elegant, the Krony coat stand is the ideal accessory for all your workspaces

8 double pegs for a perfect clothing support

Rotating head for easy access to clothing

Practical umbrella stand (6) + 4 hooks

Weighted base for extra stability [5kg] + water retainer

Quick and easy assembly system without tools (5min)

Compact packaging to reduce the environmental impact

The Krony coat stand consists of a swivel head with 8 double pegs, an umbrella stand that can hold up to 6 umbrellas, a water retainer and a weighted metal base. Combining practicality, robustness and elegance, the Krony coat stand will fit perfectly into your work, reception and reception areas...