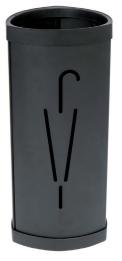

## TRIA2 LARGE CAPACITY UMBRELLA STAND

Choose the TRIA2 umbrella holder with its modern and elegant design and high capacity.

| PRODUCT FEATURES        |                                                      |
|-------------------------|------------------------------------------------------|
| Reference               | PMTRIA2 N                                            |
| EAN                     | 3129710012336                                        |
| Materials               | Epoxy painted steel                                  |
|                         | ABS                                                  |
| Color                   | Silver grey - Black                                  |
| Product dimensions      | L. 60 cm x W. 27 cm x P. 27 cm                       |
|                         | Weight : 4.25 kg                                     |
| Capacity of umbrellas   | 8 - 10 + 3 hooks                                     |
| Estimated assembly time | 5 minutes - Without tools or screws                  |
| Origin                  | French design and development - Manufacturing in PRC |
| Guarantee               | 2 years                                              |

CLOSE 2 CLOTHES

**EXISTING MODELS:** 

Quand le beau rejoint l'utile