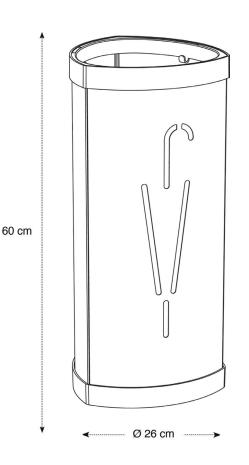

## TRIA2 LARGE CAPACITY UMBRELLA STAND

Choose the TRIA2 umbrella holder with its modern and elegant design and high capacity.

| PRODUCT FEATURES        |                                                      |
|-------------------------|------------------------------------------------------|
| Reference               | PMTRIA2 N                                            |
| EAN                     | 3129710012336                                        |
| Materials               | Epoxy painted steel                                  |
|                         | ABS                                                  |
| Color                   | Silver grey - Black                                  |
| Product dimensions      | L. 60 cm x W. 27 cm x P. 27 cm                       |
|                         | Weight : 4.25 kg                                     |
| Capacity of umbrellas   | 8 - 10 + 3 hooks                                     |
| Estimated assembly time | 5 minutes - Without tools or screws                  |
| Origin                  | French design and development - Manufacturing in PRC |
| Guarantee               | 2 years                                              |