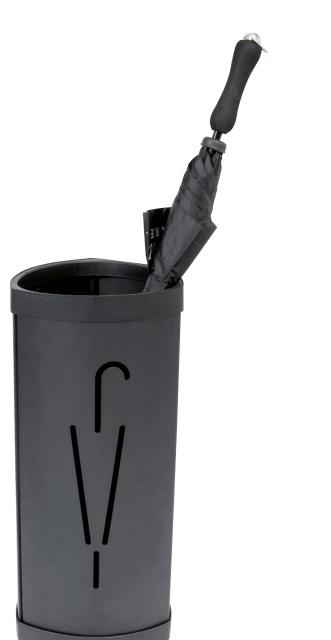

Choose the TRIA2 umbrella holder with its modern and elegant design and high capacity.

**CLOSE** 

**CLOTHES** 

Ventilation spaces in the front for quick drying of umbrellas + water retainer.

Large capacity up to 10 umbrellas + 3 hooks

Fast assembly without tools (2 minutes)

Compact packaging for a reduction the carbon impact

Combining practicality and elegance, the TRIA2 umbrella stand with its large storage capacity and very solid steel structure is the essential accessory to have for rainy days. It will fit perfectly into your work and reception areas.

## TRIA2 LARGE CAPACITY UMBRELLA STAND

Choose the TRIA2 umbrella holder with its modern and elegant design and high capacity.

| PRODUCT FEATURES        |                                                      |
|-------------------------|------------------------------------------------------|
| Reference               | PMTRIA2 N                                            |
| EAN                     | 3129710012336                                        |
| Materials               | Epoxy painted steel                                  |
|                         | ABS                                                  |
| Color                   | Silver grey - Black                                  |
| Product dimensions      | L. 60 cm x W. 27 cm x P. 27 cm                       |
|                         | Weight : 4.25 kg                                     |
| Capacity of umbrellas   | 8 - 10 + 3 hooks                                     |
| Estimated assembly time | 5 minutes - Without tools or screws                  |
| Origin                  | French design and development - Manufacturing in PRC |
| Guarantee               | 2 years                                              |