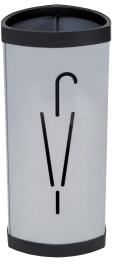

## TRIA2 LARGE CAPACITY UMBRELLA STAND

Choose the TRIA2 umbrella holder with its modern and elegant design and high capacity.

| PRODUCT FEATURES        |                                                      |
|-------------------------|------------------------------------------------------|
| Reference               | PMTRIA2 N                                            |
| EAN                     | 3129710012336                                        |
| Materials               | Epoxy painted steel                                  |
|                         | ABS                                                  |
| Color                   | Silver grey - Black                                  |
| Product dimensions      | L. 60 cm x W. 27 cm x P. 27 cm                       |
|                         | Weight : 4.25 kg                                     |
| Capacity of umbrellas   | 8 - 10 + 3 hooks                                     |
| Estimated assembly time | 5 minutes - Without tools or screws                  |
| Origin                  | French design and development - Manufacturing in PRC |
| Guarantee               | 2 years                                              |

CLOSE 2 CLOTHES

**EXISTING MODELS:** 

Quand le beau rejoint l'utile