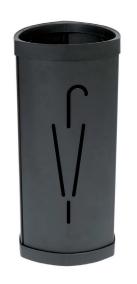

Choose the TRIA2 umbrella holder with its modern and elegant design and high capacity.

Large capacity up to 10 umbrellas + 3 hooks

Ventilation spaces in the front for quick drying of umbrellas + water retainer.

Fast assembly without tools (2 minutes)

Compact packaging for a reduction the carbon impact

Combining practicality and elegance, the TRIA2 umbrella stand with its large storage capacity and very solid steel structure is the essential accessory to have for rainy days. It will fit perfectly into your work and reception areas.

Choose the TRIA2 umbrella holder with its modern and elegant design and high capacity.

| PRODUCT FEATURES        |                                                      |
|-------------------------|------------------------------------------------------|
| Reference               | PMTRIA2 M                                            |
| EAN                     | 3129710012329                                        |
| Materials               | Epoxy painted steel                                  |
|                         | ABS                                                  |
| Color                   | Silver grey - Black                                  |
| Product dimensions      | L. 60 cm x I. 27 cm x P. 27 cm                       |
|                         | Weight : 4.25 kg                                     |
| Capacity of umbrellas   | 8 - 10 + 3 hooks                                     |
| Estimated assembly time | 5 minutes - Without tools or screws                  |
| Origin                  | French design and development - Manufacturing in PRC |
| Guarantee               | 2 years                                              |