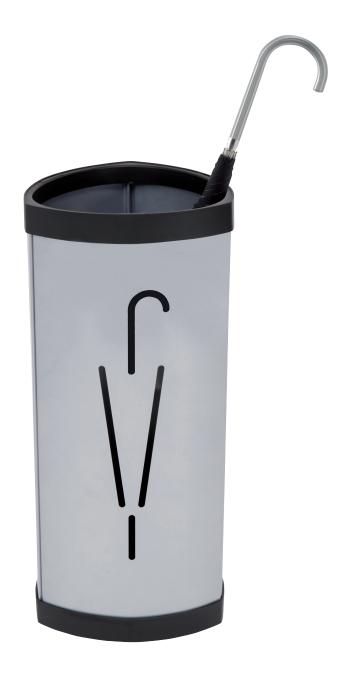

Choose the TRIA2 umbrella holder with its modern and elegant design and high capacity.

Large capacity up to 10 umbrellas + 3 hooks

Ventilation spaces in the front for quick drying of umbrellas + water retainer.

Fast assembly without tools (2 minutes)

Compact packaging for a reduction the carbon impact

Combining practicality and elegance, the TRIA2 umbrella stand with its large storage capacity and very solid steel structure is the essential accessory to have for rainy days. It will fit perfectly into your work and reception areas.

Choose the TRIA2 umbrella holder with its modern and elegant design and high capacity.

| PRODUCT FEATURES        |                                                      |
|-------------------------|------------------------------------------------------|
| Reference               | PMTRIA2 M                                            |
| EAN                     | 3129710012329                                        |
| Materials               | Epoxy painted steel                                  |
|                         | ABS                                                  |
| Color                   | Silver grey - Black                                  |
| Product dimensions      | L. 60 cm x I. 27 cm x P. 27 cm                       |
|                         | Weight : 4.25 kg                                     |
| Capacity of umbrellas   | 8 - 10 + 3 hooks                                     |
| Estimated assembly time | 5 minutes - Without tools or screws                  |
| Origin                  | French design and development - Manufacturing in PRC |
| Guarantee               | 2 years                                              |