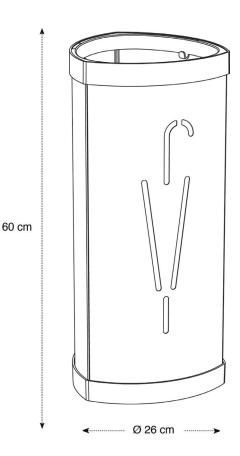

Choose the TRIA2 umbrella holder with its modern and elegant design and high capacity.

| PRODUCT FEATURES        |                                                      |
|-------------------------|------------------------------------------------------|
| Reference               | PMTRIA2 M                                            |
| EAN                     | 3129710012329                                        |
| Materials               | Epoxy painted steel                                  |
|                         | ABS                                                  |
| Color                   | Silver grey - Black                                  |
| Product dimensions      | L. 60 cm x I. 27 cm x P. 27 cm                       |
|                         | Weight : 4.25 kg                                     |
| Capacity of umbrellas   | 8 - 10 + 3 hooks                                     |
| Estimated assembly time | 5 minutes - Without tools or screws                  |
| Origin                  | French design and development - Manufacturing in PRC |
| Guarantee               | 2 years                                              |